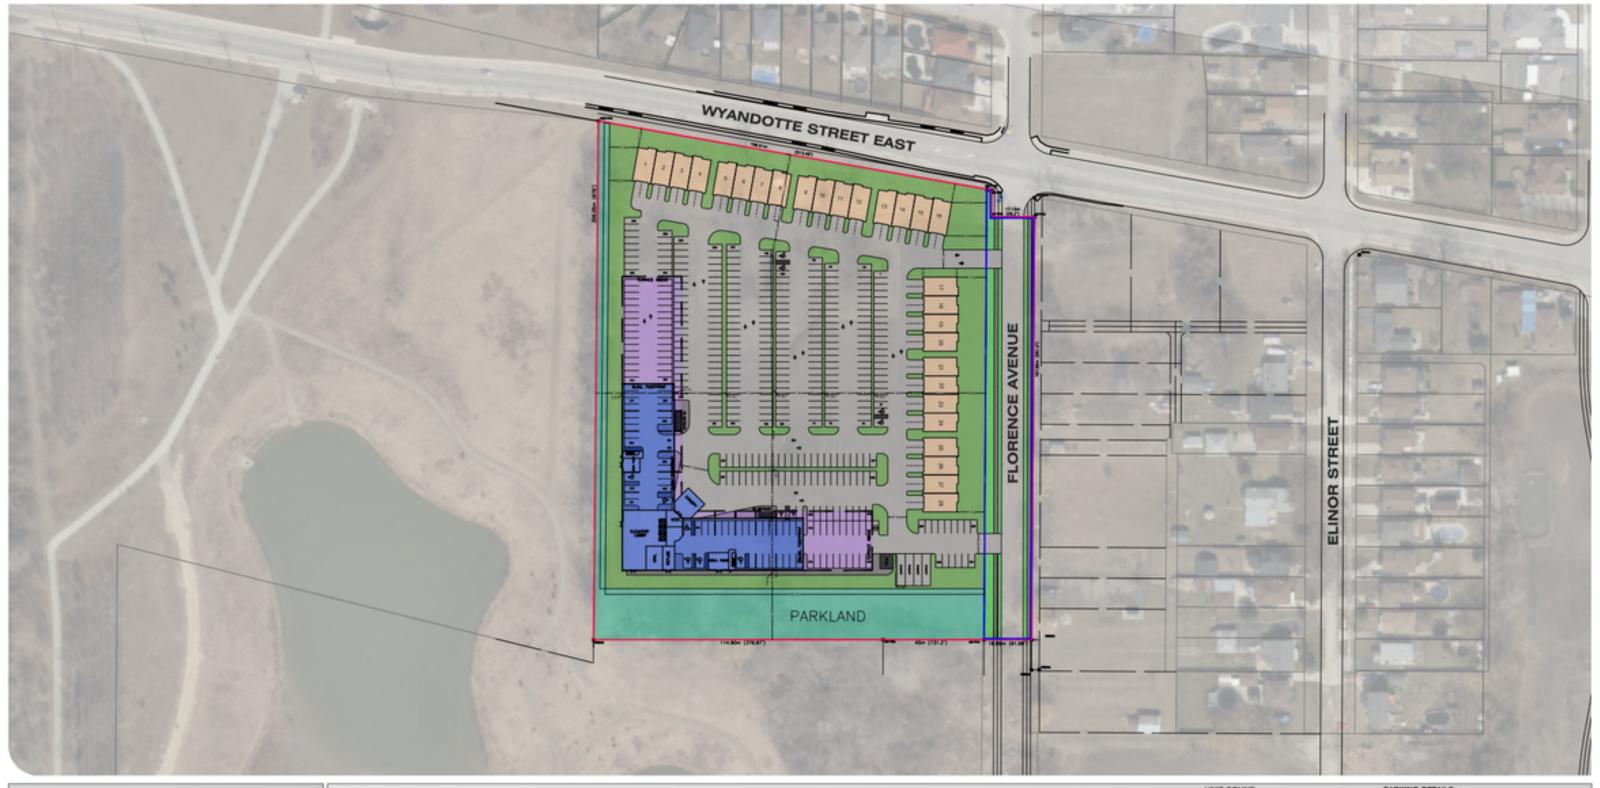

## **GANATCHIO GARDENS INC.**

WYANDOTTE STREET EAST AT FLORENCE AVENUE

CONCEPTUAL DEVELOPMENT PLAN FEBRUARY 16, 2023

(± 0.32ha / 0.79ac)

PROPOSED PARKLAND

PROPOSED MULTI-UNIT RESIDENTIAL BUILDING (275 UNITS)

PROPOSED LANDSCAPING

PROPOSED SIDEWALK

SCALE: 1:1500 (11x17)

PROPOSED ELEVATED TERRACE

MULTI- UNIT RESIDENTIAL: 275 units

PARKING DETAILS:
PARRINGURIT RATIO (MULTI-UNIT): 1.67 SPACES / UNIT
PARRINGURIT RATIO (TOWN-HOME): 14 SPACES / UNIT
(GARAGE + SURFACE PARKING): 4 SPACES
LOADING SPACES: 4 SPACES
ACCESSEDEL SPACES PROVIDED
(S. (TYPE ATTYPE B): 12 SPACES

PARKING COUNT)
PARKING MULTI-UNIT:
TOWNHOME (GARAGE, 2 / UNIT)
TOWNHOME (SURFACE, 2 / UNIT)
TOTAL

: 432 SPACES : 56 SPACES : 56 SPACES | 544 SPACES

File Location: c/jpw working directory/projects 2021/dillion\_32mn/idms20800/21-1691 - ganatchio gandens - concept plan - teb 2023.dwg February, 16, 2023 3:08 PM